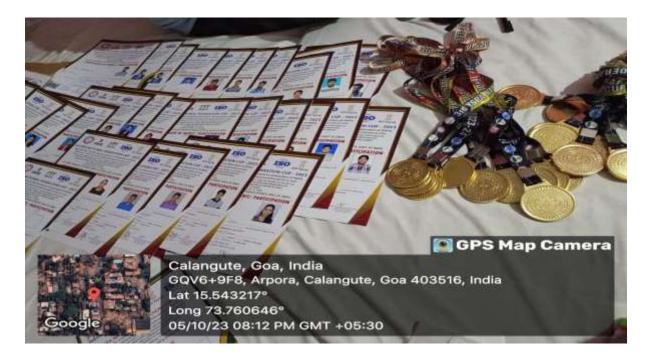

#### **PLAYERS CERTIFICATES AND MEDALS**

The closing ceremony chief guest and the organising secretary distributed the medals and prizes to all the winners of the tournament at the venue of the tournament.