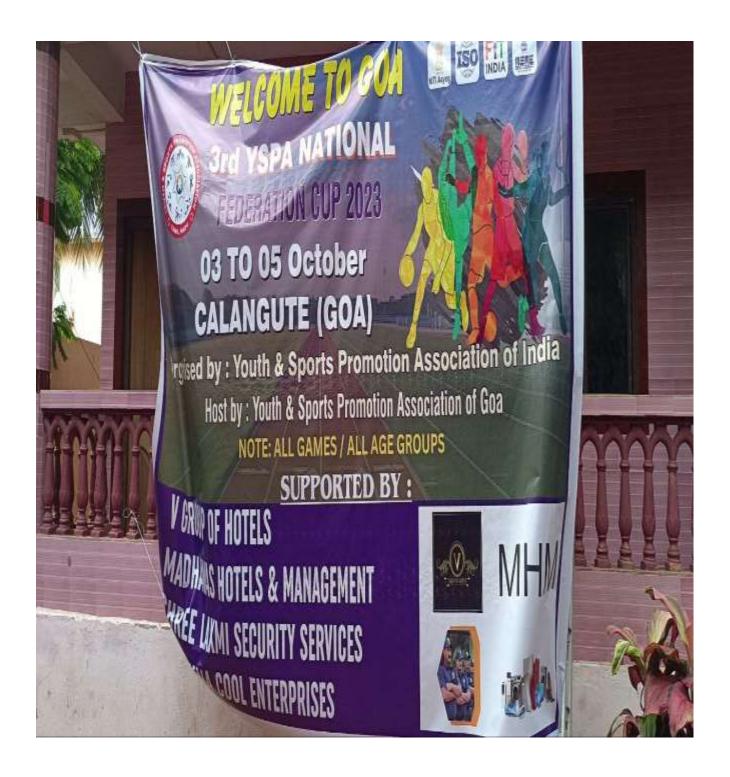

# 3rd YSPA NATIONAL **FEDERATION CUP 2023**

# D3 TO 05 OCTOBER CALANGUTE (GOA

Org by : Youth & Sports Promotion Association India

Host by : Youth & Sports Promotion Association Goa

Die Medal! QR Certificate! T-Shirt! Hotel stay! Best Grounds! Free Meals ! live Matches! Best offer for coaches! NOTE: ALL GAMES /ALL AGE GROUPS