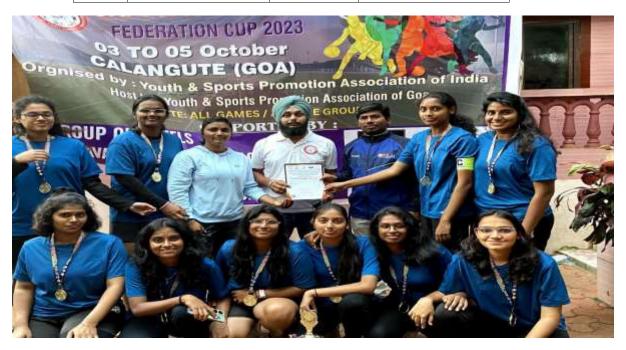

# **THROWBALL: WINNERS (WOMEN'S TEAM)**

| THROWBALL TEAM |                  |            |        |
|----------------|------------------|------------|--------|
| S NO           | NAME             | ID NO      | BRANCH |
| 1              | AMRUTH LAKSHMI   | 2210030036 | CSE    |
| 2              | AMRUTHA VARSHINI | 2010030009 | CSE    |
| 3              | TEJESWI KOTTAKKI | 2010030088 | CSE    |
| 4              | USHA             | 2010030315 | CSE    |
| 5              | NIKITHA          | 2010030217 | CSE    |
| 6              | TARUNI           | 2210030008 | CSE    |
| 7              | PRAVALIKA        | 2310030215 | CSE    |
| 8              | ROSHITHA         | 2310030197 | CSE    |
| 9              | SAI MANVITHA     | 2310030016 | CSE    |
| 10             | MANOGNA          | 2310030050 | CSE    |
| 11             | NEHA             | 2310030074 | CSE    |

#### **PLAYERS CERTIFICATES AND MEDALS**

The closing ceremony chief guest and the organising secretary distributed the medals and prizes to all the winners of the tournament at the venue of the tournament.