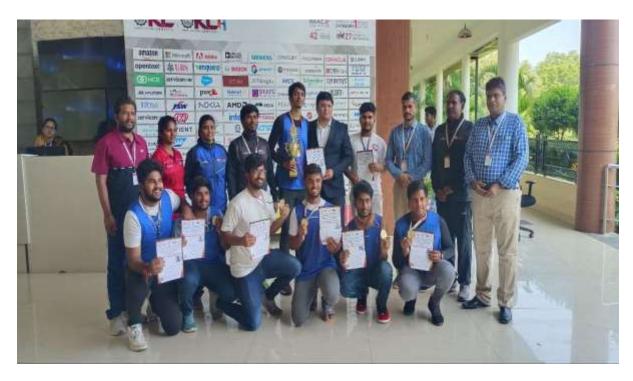

# **BASKTBALL: WINNERS (MEN'S TEAM)**

**BASKETBALL PLAYERS LIST** 

|      | BASKETBALL TEAM |            |        |  |  |
|------|-----------------|------------|--------|--|--|
| S NO | NAME            | ID NO      | BRANCH |  |  |
| 1    | SASANK          | 2110030261 | CSE    |  |  |
| 2    | ANIKENTH        | 2110030045 | CSE    |  |  |
| 3    | KOUSHIK         | 2110030124 | CSE    |  |  |
| 4    | ABHINOV         | 2110030215 | CSE    |  |  |
| 5    | BHARGAV         | 2110030035 | CSE    |  |  |
| 6    | ARYA            | 2110030197 | CSE    |  |  |
| 7    | LOKESH          | 2210030413 | CSE    |  |  |
| 8    | ARYAMAAN        | 2110030219 | CSE    |  |  |
| 9    | VISHNU          | 231003054  | CSE    |  |  |
| 10   | MANISH          | 2110030145 | CSE    |  |  |
| 11   | HARSHA          | 2110030104 | CSE    |  |  |
| 12   | SHESHI          | 2310040075 | ECE    |  |  |
|      |                 |            |        |  |  |

# **FOOTBALL: WINNERS (MEN'S TEAM)**

#### **PLAYERS CERTIFICATES AND MEDALS**

The closing ceremony chief guest and the organising secretary distributed the medals and prizes to all the winners of the tournament at the venue of the tournament.